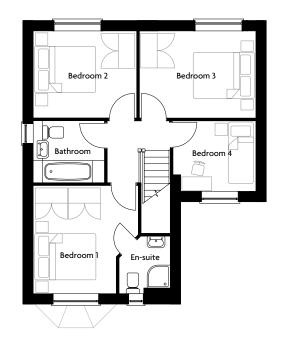

## FIRST FLOOR

| Bedroom 1 | <br>11'9" x 12'2" |
|-----------|-------------------|
| Bedroom 2 | <br>11'8" x 9'9"  |
| Bedroom 3 | <br>13'0" x 9'9"  |
| Bedroom 4 | <br>9'5'' x 8'0'' |

Computer generated image shown overleaf. External finishes, landscaping and configuration may vary from plot to plot. Please refer to Sales Consultant for further details. All dimensions are approximate and should not be used for carpet sizes, appliance spaces, or furniture. Furniture not to scale and all positions are indicative. Wardrobes are shown to suggest position only, and are not included as standard unless otherwise stated. We operate a policy of continuous improvement and individual features such as kitchen and bathroom layouts, doors, windows, garages and elevational treatments may vary from time to time. Consequently these particulars should be treated as general guidance only and do not constitute a contract, part of a contract or a warranty.