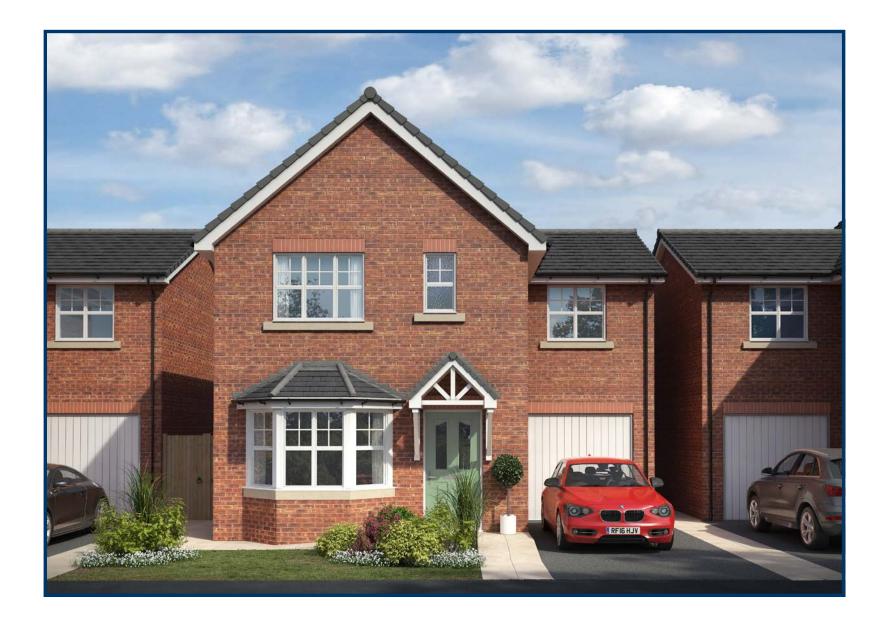

## THE CROMPTON





## THE CROMPTON FOUR BEDROOM HOME







## **GROUND FLOOR**

| Kitchen/Dinin; | g4690 x 3345mm |                             |
|----------------|----------------|-----------------------------|
| Lounge         |                | y) 11'8" x 18'2" (excl bay) |

## FIRST FLOOR

| Bedroom 1 | <br>11'9" x 12'2" |
|-----------|-------------------|
| Bedroom 2 | <br>11'8" x 9'9"  |
| Bedroom 3 | <br>13'0" x 9'9"  |
| Bedroom 4 | <br>9'5'' x 8'0'' |

Computer generated image shown overleaf. External finishes, landscaping and configuration may vary from plot to plot. Please refer to Sales Consultant for further details. All dimensions are approximate and should not be used for carpet sizes, appliance spaces, or furniture. Furniture not to scale and all positions are indicative. Wardrobes are sho