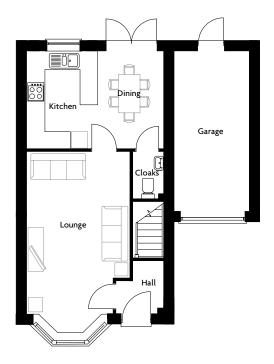

## **GROUND FLOOR**

| Kitchen/Dinin; | g4690 x 3345mm |                             |
|----------------|----------------|-----------------------------|
| Lounge         |                | y) 11'8" x 18'2" (excl bay) |